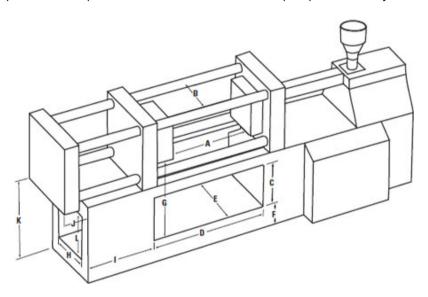

**Call For Pricing!** 

Please provide all required dimensional details for a rapid quotation for your machine.

| A: Mold open         |        | F: Floor to opening      |       |
|----------------------|--------|--------------------------|-------|
| E: Width of opening  |        | I: End to opening        |       |
| C: Height of opening |        | L: Height of end opening |       |
| D: Length of opening |        | H: Width of opening      |       |
| Company:             |        | Account Number:          |       |
| Contact:             |        | PO #:                    | Job # |
| Address:             |        | Phone:                   |       |
| City:                | State: | <br>Fax #:               |       |
| Zip:                 |        | E-mail:                  |       |
| Country              |        |                          |       |