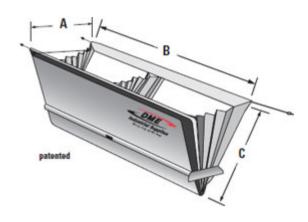

## Soft Drop Application Mold Open Bottom closed to catch parts Part/Runner Separation Mold Closed Mold Closed Mold Closed

to catch larger

arts or runners

Delayed drop guideskirts provide a soft, delayed, controlled drop of molded parts - prevents damage and increases output of delicate molded parts.