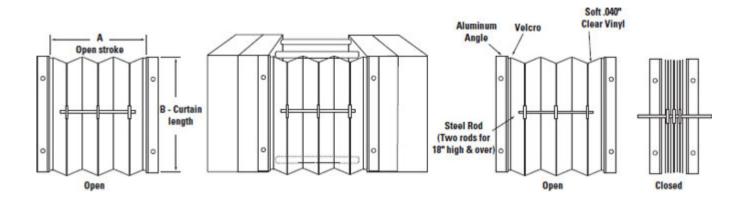

- · Sizes not shown custom made to your dimensions.
- Velcro fitting permits easy access to mold cavities.
- · Clear vinyl aids visibility to mold.

## Complete unit includes:

(2)  $1\frac{1}{2}$ " ×  $1\frac{1}{2}$ " aluminum angle mounting brackets attached with bolts to mold and velcro to curtain.

(1) <sup>1</sup>/<sub>4</sub>" steel alignment rod to prevent curtain from collapsing into mold.

**Note:** Side curtains require 3" gap between mold and tie bar. The curtain can only be as long as the tie bar spacing if adequate space does not exist.

Alternate vertical panels are clear vinyl to provide visibility to the mold. Aluminum angle mounting brackets are designed to attach directly to the mold, not to the platen.

Ensure adequate clearance between waterline fittings on the parting line, to allow the curtain to collapse in between when the mold is closed. Curtain open stroke and curtain length should not exceed 30".