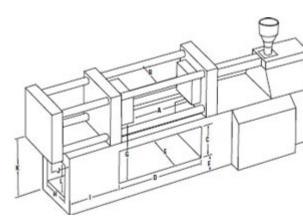

- A: Mold open .....
- E: Width of opening .....
- C: Height of opening .....
- D: Length of opening.....
- F: Floor to opening .....
- I: End to opening .....
- L: Height of end opening ......
- H: Width of opening.....