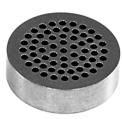

## For all makes and models of injection molding machines

Please email completed form to: dmeus-csspecials@dme.net

Ordering information for Screen Pack Filters & Adapters.

TMF40 Filter Disk

New design nozzle filter for tramp metal provides all the benefits of huge filtering capacity. Available from stock shipment to get you running without delay. Uses standard Adapters with thread to suit your machine; standard "VR" nozzles, with 1¾" thread and regular replacement tips.