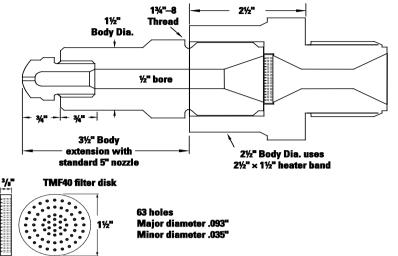

## For all makes and models of injection molding machines

Please email completed form to: dmeus-csspecials@dme.net

Ordering information for Screen Pack Filters & Adapters.

TMF40 Filter Disk

New design nozzle filter for tramp metal provides all the benefits of huge filtering capacity. Available from stock shipment to get you running without delay. Uses standard Adapters with thread to suit your machine; standard "VR" nozzles, with 1¾" thread and regular replacement tips.

| ltem                         | Part<br>Number |
|------------------------------|----------------|
| Adapter                      | TMPA           |
| Filter                       | TMF40          |
| 5" Nozzle<br>(including Tip) | V 5AT          |