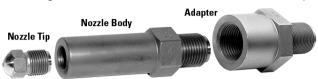

## **Metal Filter**

## For all makes and models of injection molding machines

Please email completed form to: dmeus-csspecials@dme.net

Ordering information for Screen Pack Filters & Adapters.

TMF40 Filter Disk

New design nozzle filter for tramp metal provides all the benefits of huge filtering capacity. Available from stock shipment to get you running without delay. Uses standard Adapters with thread to suit your machine; standard "VR" nozzles, with 1¾" thread and regular replacement tips.

| ltem                         | Part<br>Number |
|------------------------------|----------------|
| Adapter                      | TMPA           |
| Filter                       | TMF40          |
| 5" Nozzle<br>(including Tip) | V 5AT          |