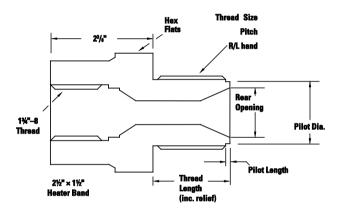

General purpose

If your nozzle thread specification is not shown on the following pages, please complete the dimensional data shown above and send to DME.

Send the information requested in the six boxes above and nozzle tip details below via fax to 888-808-4363 or via email to DME@dme.net.

| (a) Radius (flat, $\frac{1}{2}$ , $\frac{3}{4}$ , etc.) |                          |               |      |  |
|---------------------------------------------------------|--------------------------|---------------|------|--|
| (b) Orifice (from table)                                |                          |               |      |  |
| (c) Internal Design<br>(general purpose, nylon reverse  | taper or ABS full taper) |               |      |  |
| Machine Make                                            | Model                    |               | Year |  |
| Company:                                                |                          | Contact Name: |      |  |
| Account Number:                                         |                          | Phone:        |      |  |
| Address:                                                |                          | Fax:          |      |  |
| City:                                                   |                          | E-mail:       |      |  |
| State/7in:                                              |                          |               | -    |  |