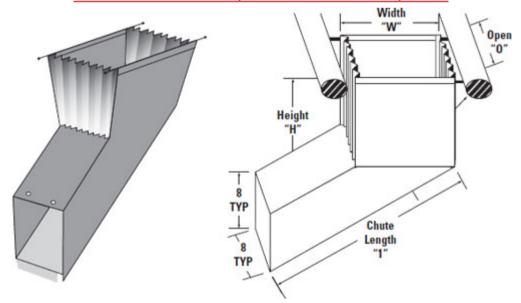

## **Guideskirt Quote Request Form**

| Acc<br>Co                                                                          | mpany Name: count Number: Address: city, State, Zip:                                                                                                                                                                                 | Please email completed form to: dmeus-csspecials@dme.net |   |  |
|------------------------------------------------------------------------------------|--------------------------------------------------------------------------------------------------------------------------------------------------------------------------------------------------------------------------------------|----------------------------------------------------------|---|--|
|                                                                                    | Phone, Fax:                                                                                                                                                                                                                          |                                                          |   |  |
|                                                                                    | Email:                                                                                                                                                                                                                               |                                                          |   |  |
| <ol> <li>2.</li> <li>3.</li> <li>4.</li> <li>5.</li> <li>6.</li> <li>7.</li> </ol> | Soft Chute Guideskirt Detachable Guidesk Mold Opening (daylight): (MAX is 24")  (A) Width between Tie Rods: (B) Width between Frame: (C) Clearance Height: (D) Machine Clearance mold to base: (E) Base to floor: (F) Width of base: | Tie Rod Support Frame   Mold  C A  B                     |   |  |
|                                                                                    | (G) Desired extension past base:                                                                                                                                                                                                     |                                                          |   |  |
|                                                                                    | (H) Desired discharge height:  Size of Parts: L x W x                                                                                                                                                                                | H 30° Typically                                          |   |  |
|                                                                                    | Runner system: No Yes                                                                                                                                                                                                                | - T                                                      |   |  |
|                                                                                    | Size:                                                                                                                                                                                                                                | H   ! Machine Base   E                                   | E |  |
| 14.                                                                                | Do you require high-temp material? (for parts over 180°):                                                                                                                                                                            | n i macinie base                                         | - |  |
| 15.                                                                                | Quantity:                                                                                                                                                                                                                            |                                                          |   |  |