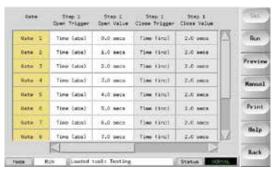

### BENEFITS

- The sequential valve gate technology is integrated in a precise hot runner control unit with all available features or stand alone unit
- SVGP systems are air cooled & energy efficient
- Designed to easily connect to any valve gate system
- Precise filling control with performance graphs displaying time and position, with up to 4 steps per cycle
- (2) digital and analog triggers for 2-shot applications

### CONFIGURATION

- Pin position feedback for gate open /close confirmation
- Automatic and manual mode for individual gate control
- Absolute and incremental timer selections
- Single or dual acting solenoid valves for gate activation, valve banks re-locatable
- Calibrate analog signals for position, pressure and volumetric settings
- Reconfigure pin position feedback inputs for 12 additional sequences
- 500 or 1000 Watt 24VDC power supply Standard 220V single phase (185-245V range) or Optional 480V three phase