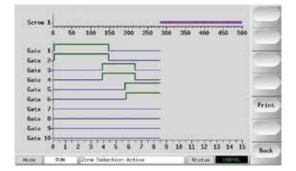

### BENEFITS

- The sequential valve gate technology is integrated in a precise hot runner control unit with all available features or stand alone unit
- SVGP systems are air cooled & energy efficient
- Designed to easily connect to any valve gate system
- Precise filling control with performance graphs displaying time and position, with up to 4 steps per cycle
- (2) digital and analog triggers for 2-shot applications

# **KEY TECHNICAL FEATURES AT A GLANCE**

- Digital outputs fused at 2 amps
- Digital inputs pin position back/forward
- Integrated 24 VDC power supply to drive valve gate solenoids
- 7" color touch screen on standalone controller
- Controls single or dual coil solenoid valves
- Real time valve status graph
- Configurable Easy View status page
- *NEW* SVG Power pack combines hot runner control, SVG, hydraulic power pack and solenoid valve bank all in one package