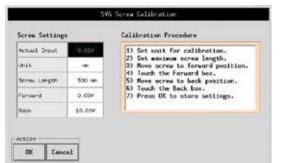

### CONFIGURATION

- Pin position feedback for gate open /close confirmation
- Automatic and manual mode for individual gate control
- Absolute and incremental timer selections
- Single or dual acting solenoid valves for gate activation, valve banks re-locatable
- Calibrate analog signals for position, pressure and volumetric settings
- Reconfigure pin position feedback inputs for 12 additional sequences
- 500 or 1000 Watt 24VDC power supply Standard 220V single phase (185-245V range) or Optional 480V three phase