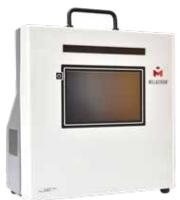

# PNEUMATIC SEQUENTIAL VALVE GATE CONTROLLER

DME

The SVG controller provides the user with full control over valve gate flow sequence, critical when molding complex or large parts. All SVG controllers feature the *NEW* APS (Adaptive Process System) technology providing faster processing and response speed.

# **KEY TECHNICAL FEATURES AT A GLANCE**

- Digital outputs fused at 2 amps
- Digital inputs pin position back/forward
- Integrated 24 VDC power supply to drive valve gate solenoids
- 7" color touch screen on standalone controller
- Controls single or dual coil solenoid valves
- Real time valve status graph
- Configurable Easy View status page
- *NEW* SVG Power pack combines hot runner control, SVG, hydraulic power pack and solenoid valve bank all in one package