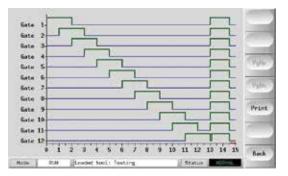

### BENEFITS

- The sequential valve gate technology is integrated in a precise hot runner control unit with all available features or stand alone unit
- SVGP systems are air cooled & energy efficient
- Designed to easily connect to any valve gate system
- Precise filling control with performance graphs displaying time and position, with up to 4 steps per cycle
- (2) digital and analog triggers for 2-shot applications

# **KEY TECHNICAL FEATURES AT A GLANCE**

- Digital outputs fused at 2 amps
- Digital inputs pin position back/forward
- Integrated 24 VDC power supply to drive valve gate solenoids
- 7" color touch screen on standalone controller
- Controls single or dual coil solenoid valves
- Real time valve status graph
- Configurable Easy View status page
- *NEW* SVG Power pack combines hot runner control, SVG, hydraulic power pack and solenoid valve bank all in one package