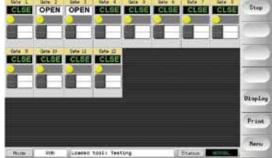

# **KEY TECHNICAL FEATURES AT A GLANCE**

- Digital outputs fused at 2 amps
- Digital inputs pin position back/forward
- Integrated 24 VDC power supply to drive valve gate solenoids
- 7" color touch screen on standalone controller
- Controls single or dual coil solenoid valves
- Real time valve status graph
- Configurable Easy View status page
- *NEW* SVG Power pack combines hot runner control, SVG, hydraulic power pack and solenoid valve bank all in one package