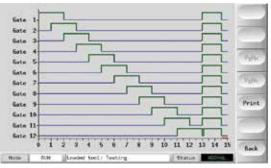

#### **BENEFITS**

- The sequential valve gate technology is integrated in a precise hot runner control unit with all available features or stand alone unit
- SVGH6 systems air cooled & energy efficient
  SVGH1200 & 1600 systems built-in water cooling circuit for the hydraulic power pack
- Designed to easily connect to any valve gate system
- Precise filling control with performance graphs displaying time and position, with up to 4 steps per cycle
- (2) digital and analog triggers for 2-shot applications

## **KEY TECHNICAL FEATURES AT A GLANCE**

- (12) digital outputs fused at 2 amps
- 14 digital inputs pin position back/forward
- Integrated 24 VDC power supply to drive valve gate solenoids
- 7" color touch screen on standalone controller
- Controls single or dual coil solenoid valves
- Real time valve status graph
- Configurable Easy View status page
- NEW SVG Power pack combines hot runner control, SVG, hydraulic power pack and solenoid valve bank all in one package