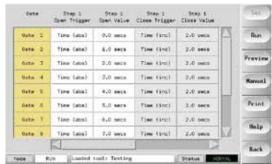

#### **BENEFITS**

- The sequential valve gate technology is integrated in a precise hot runner control unit with all available features or stand alone unit
- SVGH6 systems air cooled & energy efficient
  SVGH1200 & 1600 systems built-in water cooling circuit for the hydraulic power pack
- Designed to easily connect to any valve gate system
- Precise filling control with performance graphs displaying time and position, with up to 4 steps per cycle
- (2) digital and analog triggers for 2-shot applications

#### CONFIGURATION

- Pin position feedback for gate open /close confirmation
- Automatic and manual mode for individual gate control
- Absolute and incremental timer selections
- Single or dual acting solenoid valves for gate activation, valve banks relocatable
- Calibrate analog signals for position, pressure and volumetric settings
- Configure up to 4 cards to control as many as 48 single acting valve gates
- Reconfigure pin position feedback inputs for 12 additional sequences
- 500 or 1000 Watt 24VDC power supply Standard 220V single phase (185-245V range) or Optional 480V three phase
- Available as standalone controller or semi-integrated into the TSP or TSP Plus temperature controller

## **KEY TECHNICAL FEATURES AT A GLANCE**

- (12) digital outputs fused at 2 amps
- 14 digital inputs pin position back/forward
- Integrated 24 VDC power supply to drive valve gate solenoids
- 7" color touch screen on standalone controller
- Controls single or dual coil solenoid valves
- Real time valve status graph
- Configurable Easy View status page
- NEW SVG Power pack combines hot runner control, SVG, hydraulic power pack and solenoid valve bank all in one package