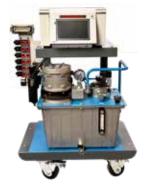

| ITEM<br>NUMBER | DESCRIPTION       | POWER PACK<br>PSI | CONSISTS OF                                            |
|----------------|-------------------|-------------------|--------------------------------------------------------|
| SVGH62         | 2 ZONE HYDRAULIC  |                   | SVG12 HMI, POWER PACK, 1-2 SOLENOID VALVE BANK, STAND  |
| SVGH64         | 4 ZONE HYDRAULIC  |                   | SVG12 HMI, POWER PACK, 1-4 SOLENOID VALVE BANK, STAND  |
| SVGH66         | 6 ZONE HYDRAULIC  | 3L-600 PSI        | SVG12 HMI, POWER PACK, 1-6 SOLENOID VALVE BANK, STAND  |
| SVGH68         | 8 ZONE HYDRAULIC  |                   | SVG12 HMI, POWER PACK,1-8 SOLENOID VALVE BANK, STAND   |
| SVGH122        | 2 ZONE HYDRAULIC  |                   | SVG12 HMI, POWER PACK, 1-2 SOLENOID VALVE BANK, STAND  |
| SVGH124        | 4 ZONE HYDRAULIC  |                   | SVG12 HMI, POWER PACK, 1-4 SOLENOID VALVE BANK, STAND  |
| SVGH126        | 6 ZONE HYDRAULIC  |                   | SVG12 HMI, POWER PACK, 1-6 SOLENOID VALVE BANK, STAND  |
| SVGH128        | 8 ZONE HYDRAULIC  | 3L-1200 PSI       | SVG12 HMI, POWER PACK,1-8 SOLENOID VALVE BANK, STAND   |
| SVGH1212       | 12 ZONE HYDRAULIC |                   | SVG12 HMI, POWER PACK, 2-6 SOLENOID VALVE BANKS, STAND |
| SVGH162        | 2 ZONE HYDRAULIC  |                   | SVG12 HMI, POWER PACK, 1-2 SOLENOID VALVE BANK, STAND  |
| SVGH164        | 4 ZONE HYDRAULIC  |                   | SVG12 HMI, POWER PACK, 1-4 SOLENOID VALVE BANK, STAND  |
| SVGH166        | 6 ZONE HYDRAULIC  |                   | SVG12 HMI, POWER PACK, 1-6 SOLENOID VALVE BANK, STAND  |
| SVGH168        | 8 ZONE HYDRAULIC  | 3L-1600 PSI       | SVG12 HMI, POWER PACK,1-8 SOLENOID VALVE BANK, STAND   |
| SVGH1612       | 12 ZONE HYDRAULIC |                   | SVG12 HMI, POWER PACK, 2-6 SOLENOID VALVE BANKS, STAND |
| SVGH1616       | 16 ZONE HYDRAULIC |                   | SVG24 HMI, POWER PACK, 2-8 SOLENOID VALVE BANKS, STAND |
| SVGH1624       | 24 ZONE HYDRAULIC |                   | SVG24 HMI, POWER PACK, 3-8 SOLENOID VALVE BANKS, STAND |

3L-1200 PSI / 3L-1600 PSI Power pack

3L-600 PSI Power pack

If you do not see the number of controlled zones required in the table above please contact us.