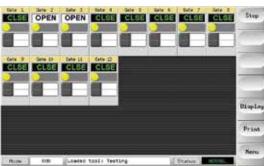

#### CONFIGURATION

- Pin position feedback for gate open /close confirmation
- Automatic and manual mode for individual gate control
- Absolute and incremental timer selections
- Single or dual acting solenoid valves for gate activation, valve banks relocatable
- Calibrate analog signals for position, pressure and volumetric settings
- Configure up to 4 cards to control as many as 48 single acting valve gates
- Reconfigure pin position feedback inputs for 12 additional sequences
- 500 or 1000 Watt 24VDC power supply Standard 220V single phase (185-245V range) or Optional 480V three phase
- Available as standalone controller or semi-integrated into the TSP or TSP Plus temperature controller

## **KEY TECHNICAL FEATURES AT A GLANCE**

- (12) digital outputs fused at 2 amps
- 14 digital inputs pin position back/forward
- Integrated 24 VDC power supply to drive valve gate solenoids
- 7" color touch screen on standalone controller
- Controls single or dual coil solenoid valves
- Real time valve status graph
- Configurable Easy View status page
- NEW SVG Power pack combines hot runner control, SVG, hydraulic power pack and solenoid valve bank all in one package