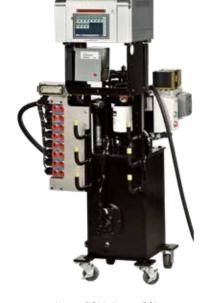

| ITEM<br>NUMBER | DESCRIPTION       | POWER PACK<br>PSI | CONSISTS OF                                            |
|----------------|-------------------|-------------------|--------------------------------------------------------|
| SVGH62         | 2 ZONE HYDRAULIC  |                   | SVG12 HMI, POWER PACK, 1-2 SOLENOID VALVE BANK, STAND  |
| SVGH64         | 4 ZONE HYDRAULIC  |                   | SVG12 HMI, POWER PACK, 1-4 SOLENOID VALVE BANK, STAND  |
| SVGH66         | 6 ZONE HYDRAULIC  | 3L-600 PSI        | SVG12 HMI, POWER PACK, 1-6 SOLENOID VALVE BANK, STAND  |
| SVGH68         | 8 ZONE HYDRAULIC  |                   | SVG12 HMI, POWER PACK,1-8 SOLENOID VALVE BANK, STAND   |
| SVGH122        | 2 ZONE HYDRAULIC  |                   | SVG12 HMI, POWER PACK, 1-2 SOLENOID VALVE BANK, STAND  |
| SVGH124        | 4 ZONE HYDRAULIC  |                   | SVG12 HMI, POWER PACK, 1-4 SOLENOID VALVE BANK, STAND  |
| SVGH126        | 6 ZONE HYDRAULIC  |                   | SVG12 HMI, POWER PACK, 1-6 SOLENOID VALVE BANK, STAND  |
| SVGH128        | 8 ZONE HYDRAULIC  | 3L-1200 PSI       | SVG12 HMI, POWER PACK,1-8 SOLENOID VALVE BANK, STAND   |
| SVGH1212       | 12 ZONE HYDRAULIC |                   | SVG12 HMI, POWER PACK, 2-6 SOLENOID VALVE BANKS, STAND |
| SVGH162        | 2 ZONE HYDRAULIC  |                   | SVG12 HMI, POWER PACK, 1-2 SOLENOID VALVE BANK, STAND  |
| SVGH164        | 4 ZONE HYDRAULIC  |                   | SVG12 HMI, POWER PACK, 1-4 SOLENOID VALVE BANK, STAND  |
| SVGH166        | 6 ZONE HYDRAULIC  |                   | SVG12 HMI, POWER PACK, 1-6 SOLENOID VALVE BANK, STAND  |
| SVGH168        | 8 ZONE HYDRAULIC  | 3L-1600 PSI       | SVG12 HMI, POWER PACK,1-8 SOLENOID VALVE BANK, STAND   |
| SVGH1612       | 12 ZONE HYDRAULIC |                   | SVG12 HMI, POWER PACK, 2-6 SOLENOID VALVE BANKS, STAND |
| SVGH1616       | 16 ZONE HYDRAULIC |                   | SVG24 HMI, POWER PACK, 2-8 SOLENOID VALVE BANKS, STAND |
| SVGH1624       | 24 ZONE HYDRAULIC |                   | SVG24 HMI, POWER PACK, 3-8 SOLENOID VALVE BANKS, STAND |

3L-1200 PSI / 3L-1600 PSI Power pack

3L-600 PSI Power pack

If you do not see the number of controlled zones required in the table above please contact us.