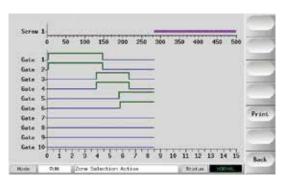

#### **BENEFITS**

- The sequential valve gate technology is integrated in a precise hot runner control unit with all available features or stand alone unit
- SVGH6 systems air cooled & energy efficient
  SVGH1200 & 1600 systems built-in water cooling circuit for the hydraulic power pack
- Designed to easily connect to any valve gate system
- Precise filling control with performance graphs displaying time and position, with up to 4 steps per cycle
- (2) digital and analog triggers for 2-shot applications

## **KEY TECHNICAL FEATURES AT A GLANCE**

- (12) digital outputs fused at 2 amps
- 14 digital inputs pin position back/forward
- Integrated 24 VDC power supply to drive valve gate solenoids
- 7" color touch screen on standalone controller
- Controls single or dual coil solenoid valves
- Real time valve status graph
- Configurable Easy View status page
- NEW SVG Power pack combines hot runner control, SVG, hydraulic power pack and solenoid valve bank all in one package