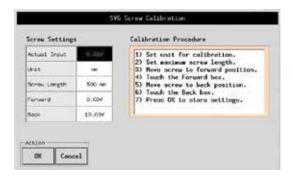

#### CONFIGURATION

- Pin position feedback for gate open /close confirmation
- Automatic and manual mode for individual gate control
- Absolute and incremental timer selections
- Single or dual acting solenoid valves for gate activation, valve banks relocatable
- Calibrate analog signals for position, pressure and volumetric settings
- Configure up to 4 cards to control as many as 48 single acting valve gates
- Reconfigure pin position feedback inputs for 12 additional sequences
- 500 or 1000 Watt 24VDC power supply Standard 220V single phase (185-245V range) or Optional 480V three phase
- Available as standalone controller or semi-integrated into the TSP or TSP Plus temperature controller