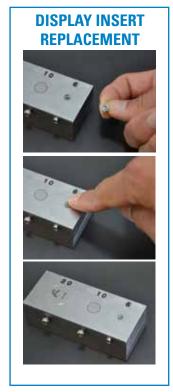

### CHANGE YOUR MOLD INSERT FROM THE PARTING LINE SIDE

Looking for a more flexible and quicker way to change markings in your mold? DME has the solution for you. Our Switch mold marking insert is changeable from the parting line using a simple magnetic extraction tool. The Extraction tool is made with rare earth magnets which releases the retaining cage for a stronger more secure removal process. Quickly and easily change logos, material codes, lot numbers, shift changes, days of the month, etc. in as little as 5 seconds.

- Engraved to your specifications
- Display insert will not rotate
- Quickly change insert/message in seconds