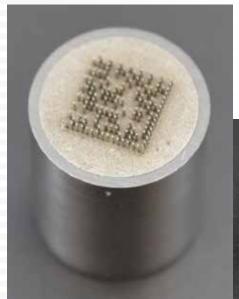

### CHANGE YOUR MOLD INSERT FROM THE PARTING LINE SIDE

Looking for a more flexible and quicker way to change markings in your mold? DME has the solution for you. Our Switch mold marking insert is changeable from the parting line using a simple magnetic extraction tool. The Extraction tool is made with rare earth magnets which releases the retaining cage for a stronger more secure removal process. Quickly and easily change logos, material codes, lot numbers, shift changes, days of the month, etc. in as little as 5 seconds.

#### **APPLICATION EXAMPLES**

Lot Number

Material Type