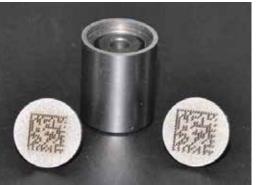

### CHANGE YOUR MOLD INSERT FROM THE PARTING LINE SIDE

Looking for a more flexible and quicker way to change markings in your mold? DME has the solution for you. Our Switch mold marking insert is changeable from the parting line using a simple magnetic extraction tool. The Extraction tool is made with rare earth magnets which releases the retaining cage for a stronger more secure removal process. Quickly and easily change logos, material codes, lot numbers, shift changes, days of the month, etc. in as little as 5 seconds.

#### **APPLICATION EXAMPLES**

Lot Number

Material Type