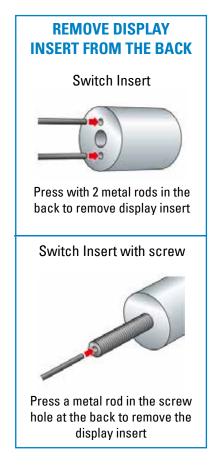

### CHANGE YOUR MOLD INSERT FROM THE PARTING LINE SIDE

Looking for a more flexible and quicker way to change markings in your mold? DME has the solution for you. Our Switch mold marking insert is changeable from the parting line using a simple magnetic extraction tool. The Extraction tool is made with rare earth magnets which releases the retaining cage for a stronger more secure removal process. Quickly and easily change logos, material codes, lot numbers, shift changes, days of the month, etc. in as little as 5 seconds.