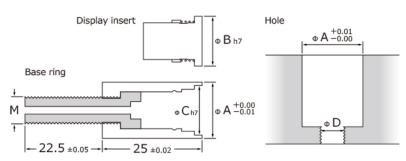

### **Specifications:**

Diameter: 14mm Material: HPM 75 Hardness: HRC35~45

Depth of engraving: ~0.5mm

## **SWITCH MOLD INSERT**

| A (DIA) | В    | C    | D  | L  | M  |
|---------|------|------|----|----|----|
| 14      | 12.4 | 12.4 | M6 | 25 | M6 |

Dimensions are in mm