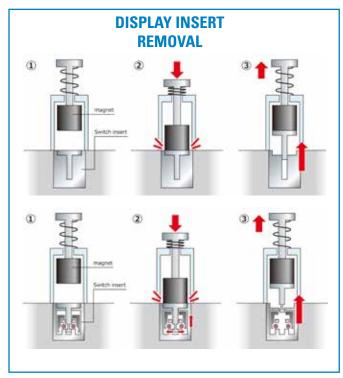

### CHANGE YOUR MOLD INSERT FROM THE PARTING LINE SIDE

Looking for a more flexible and quicker way to change markings in your mold? DME has the solution for you. Our Switch mold marking insert is changeable from the parting line using a simple magnetic extraction tool. The Extraction tool is made with rare earth magnets which releases the retaining cage for a stronger more secure removal process. Quickly and easily change logos, material codes, lot numbers, shift changes, days of the month, etc. in as little as 5 seconds.