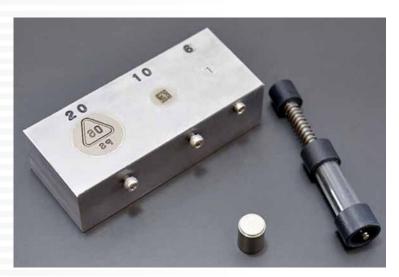

### CHANGE YOUR MOLD INSERT FROM THE PARTING LINE SIDE

Looking for a more flexible and quicker way to change markings in your mold? DME has the solution for you. Our Switch mold marking insert is changeable from the parting line using a simple magnetic extraction tool. The Extraction tool is made with rare earth magnets which releases the retaining cage for a stronger more secure removal process. Quickly and easily change logos, material codes, lot numbers, shift changes, days of the month, etc. in as little as 5 seconds.

- Engraved to your specifications
- Display insert will not rotate
- Quickly change insert/message in seconds