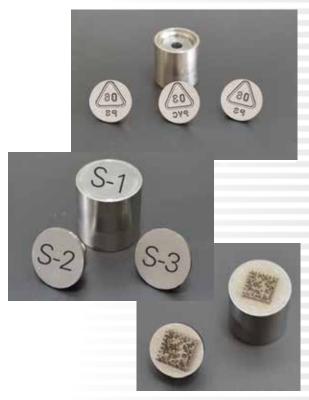

### CHANGE YOUR MOLD INSERT FROM THE PARTING LINE SIDE

Looking for a more flexible and quicker way to change markings in your mold? DME has the solution for you. Our Switch mold marking insert is changeable from the parting line using a simple magnetic extraction tool. The Extraction tool is made with rare earth magnets which releases the retaining cage for a stronger more secure removal process. Quickly and easily change logos, material codes, lot numbers, shift changes, days of the month, etc. in as little as 5 seconds.

#### **APPLICATION EXAMPLES**

Lot Number

Material Type