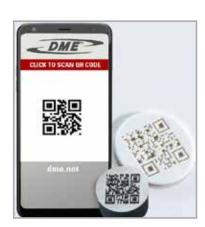

# ADD DIGITAL CONNECTIVITY DIRECTLY TO YOUR PART DURING INJECTION MOLDING.

Adding a quick response (QR), two-dimensional code to products with DME's **NEW QR Code Insert** can be a game changer. The QR code holds a significant amount of information within a small area, and can be quickly scanned using a smart phone or other smart devices. With a QR code marked on your product you provide clients and consumers access to websites, manufacturing numbers, and so much more.

Now QR codes can be added to a product during molding without a secondary operation.

# A MARKETING & OPERATIONS DREAM TOOL

The new DME QR Code Insert allows OEM's to reap all the benefits of traceability and consumer connectivity. Adding a QR code to a product isn't a new concept, but up until now it could only be printed on the product or a disposable item such as support material. Today there is a new and better solution. With the NEW DME QR Insert you can now add a QR code directly to a product itself, in a way that won't be removable or wear off.