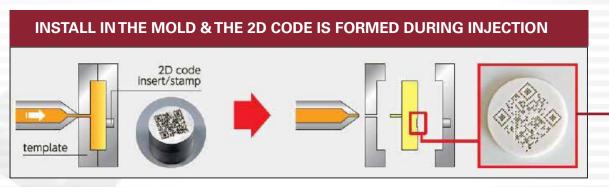

# ADD DIGITAL CONNECTIVITY DIRECTLY TO YOUR PART DURING INJECTION MOLDING.

Adding a quick response (QR), two-dimensional code to products with DME's **NEW QR Code Insert** can be a game changer. The QR code holds a significant amount of information within a small area, and can be quickly scanned using a smart phone or other smart devices. With a QR code marked on your product you provide clients and consumers access to websites, manufacturing numbers, and so much more.

Now QR codes can be added to a product during molding without a secondary operation.