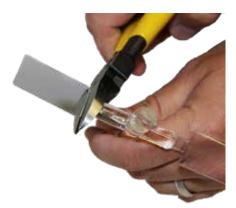

## **NEW POWER-UP GATE CUTTERS**

The Power-up cutters are designed specifically for cutting heavy duty large sprues with reduced hand pressure.

The unique design and forging positions the hinge pivot point off-center to create a cam action which increases blade cutting pressure.

Simple mechanical leverage principle reduces the required hand force by up to 50% compared to conventional cutters. The new design of these cutters are ideal for repeat cutting of large, heavy sprues and particularly tough applications such as glass-filled resins.