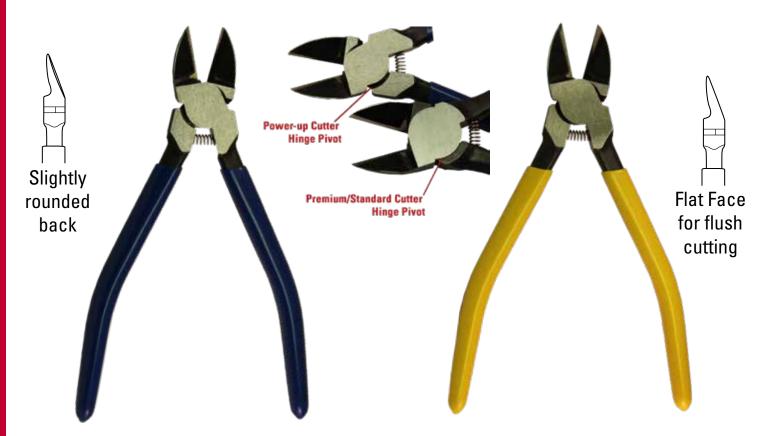

## **NEW POWER-UP GATE CUTTERS**

The Power-up cutters are designed specifically for cutting heavy duty large sprues with reduced hand pressure.

The unique design and forging positions the hinge pivot point off-center to create a cam action which increases blade cutting pressure.

Simple mechanical leverage principle reduces the required hand force by up to 50% compared to conventional cutters. The new design of these cutters are ideal for repeat cutting of large, heavy sprues and particularly tough applications such as glass-filled resins.

| PART NUMBER | DESCRIPTION              | PART NUMBER | DESCRIPTION           |
|-------------|--------------------------|-------------|-----------------------|
| S7PU        | 7" Nipper - Rounded Back | FF7PU       | 7" Nipper - Flat Face |
|             | <b>←</b> 7¹/₂"           | <del></del> |                       |
|             |                          |             | _                     |
|             |                          | 07011/55701 | _<br>!                |
|             | 1"                       | S7PU/FF7PU  |                       |
|             |                          | 13/10"      |                       |