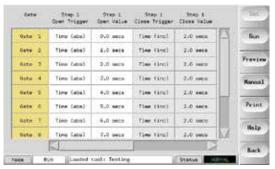

#### **BENEFITS**

- The sequential valve gate technology is integrated in a precise hot runner control unit with all available features or stand alone unit
- SVGP systems are air cooled & energy efficient
- Designed to easily connect to any valve gate system
- Precise filling control with performance graphs displaying time and position, with up to 4 steps per cycle
- (2) digital and analog triggers for 2-shot applications

- Pin position feedback for gate open /close confirmation
- Automatic and manual mode for individual gate control
- Absolute and incremental timer selections
- Single or dual acting solenoid valves for gate activation, valve banks re-locatable
- Calibrate analog signals for position, pressure and volumetric settings
- Reconfigure pin position feedback inputs for 12 additional sequences
- 500 or 1000 Watt 24VDC power supply Standard 220V single phase (185-245V range) or Optional 480V three phase