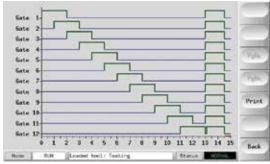

#### **BENEFITS**

- The sequential valve gate technology is integrated in a precise hot runner control unit with all available features or stand alone unit
- SVGP systems are air cooled & energy efficient
- Designed to easily connect to any valve gate system
- Precise filling control with performance graphs displaying time and position, with up to 4 steps per cycle
- (2) digital and analog triggers for 2-shot applications

## **KEY TECHNICAL FEATURES AT A GLANCE**

- Digital outputs fused at 2 amps
- · Digital inputs pin position back/forward
- Integrated 24 VDC power supply to drive valve gate solenoids
- 7" color touch screen on standalone controller
- Controls single or dual coil solenoid valves
- · Real time valve status graph
- Configurable Easy View status page