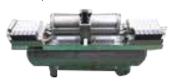

# PNEUMATIC SEQUENTIAL VALVE GATE CONTROLLER

The SVG controller provides the user with full control over valve gate flow sequence, critical when molding complex or large parts. All SVG controllers feature the APS (Adaptive Process System) technology providing faster processing and response speed.

#### **BENEFITS**

- The sequential valve gate technology is integrated in a precise hot runner control unit with all available features or stand alone unit
- SVGP systems are air cooled & energy efficient
- Designed to easily connect to any valve gate system
- Precise filling control with performance graphs displaying time and position, with up to 4 steps per cycle
- (2) digital and analog triggers for 2-shot applications

## **KEY TECHNICAL FEATURES AT A GLANCE**

- Digital outputs fused at 2 amps
- · Digital inputs pin position back/forward
- Integrated 24 VDC power supply to drive valve gate solenoids
- 7" color touch screen on standalone controller
- Controls single or dual coil solenoid valves
- · Real time valve status graph
- Configurable Easy View status page