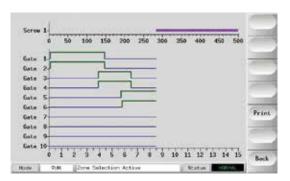

#### **BENEFITS**

- The sequential valve gate technology is integrated in a precise hot runner control unit with all available features or stand alone unit
- SVGP systems are air cooled & energy efficient
- Designed to easily connect to any valve gate system
- Precise filling control with performance graphs displaying time and position, with up to 4 steps per cycle
- (2) digital and analog triggers for 2-shot applications

## **KEY TECHNICAL FEATURES AT A GLANCE**

- Digital outputs fused at 2 amps
- · Digital inputs pin position back/forward
- Integrated 24 VDC power supply to drive valve gate solenoids
- 7" color touch screen on standalone controller
- Controls single or dual coil solenoid valves
- · Real time valve status graph
- Configurable Easy View status page