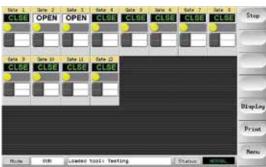

## **KEY TECHNICAL FEATURES AT A GLANCE**

- Digital outputs fused at 2 amps
- · Digital inputs pin position back/forward
- Integrated 24 VDC power supply to drive valve gate solenoids
- 7" color touch screen on standalone controller
- Controls single or dual coil solenoid valves
- · Real time valve status graph
- Configurable Easy View status page