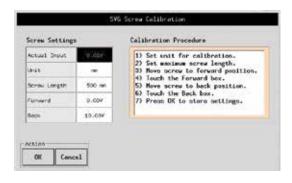

- Pin position feedback for gate open /close confirmation
- Automatic and manual mode for individual gate control
- Absolute and incremental timer selections
- Single or dual acting solenoid valves for gate activation, valve banks re-locatable
- Calibrate analog signals for position, pressure and volumetric settings
- Reconfigure pin position feedback inputs for 12 additional sequences
- 500 or 1000 Watt 24VDC power supply Standard 220V single phase (185-245V range) or Optional 480V three phase