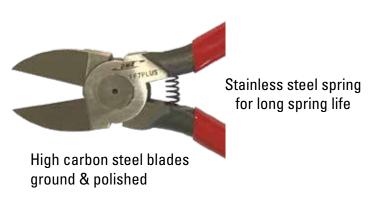

## Just when we thought it could not get any better!

DME has redefined the industry standard for gate cutter performance by developing the FF7PLUS gate cutter. The FF7PLUS cutting-edge design uses forged, high carbon steel blades which are ground and polished to achieve keen blade edges. The result is a smooth clean cross section cut requiring

less hand pressure. High performance coil springs are incorporated to allow easy continuous cutting motions. FF7PLUS is ideal for repetitive cutting, large heavy sprues, and particularly tough applications, such as glass-filled or engineered resins. The improved design makes the FF7PLUS the preferred cutter, and new leader for exceptional gate cutter performance.