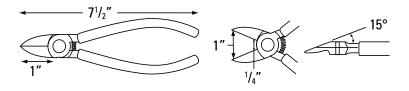

## Just when we thought it could not get any better!

DME has redefined the industry standard for gate cutter performance by developing the FF7PLUS gate cutter. The FF7PLUS cutting-edge design uses forged, high carbon steel blades which are ground and polished to achieve keen blade edges. The result is a smooth clean cross section cut requiring

less hand pressure. High performance coil springs are incorporated to allow easy continuous cutting motions. FF7PLUS is ideal for repetitive cutting, large heavy sprues, and particularly tough applications, such as glass-filled or engineered resins. The improved design makes the FF7PLUS the preferred cutter, and new leader for exceptional gate cutter performance.