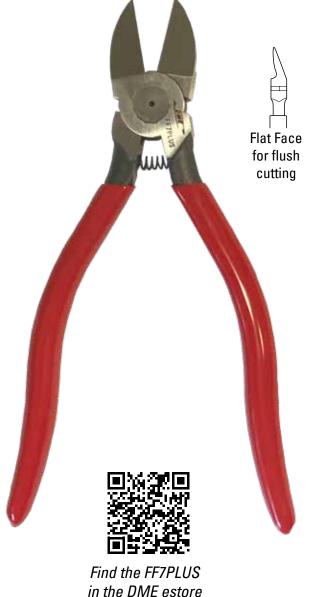

## **FF7PLUS GATE CUTTERS**

## Just when we thought it could not get any better!

DME has redefined the industry standard for gate cutter performance by developing the FF7PLUS gate cutter. The FF7PLUS cutting-edge design uses forged, high carbon steel blades which are ground and polished to achieve keen blade edges. The result is a smooth clean cross section cut requiring

less hand pressure. High performance coil springs are incorporated to allow easy continuous cutting motions. FF7PLUS is ideal for repetitive cutting, large heavy sprues, and particularly tough applications, such as glass-filled or engineered resins. The improved design makes the FF7PLUS the preferred cutter, and new leader for exceptional gate cutter performance.